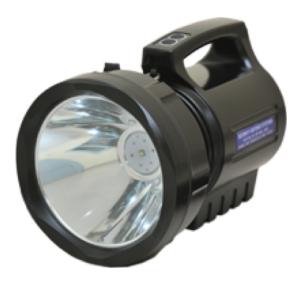

# LED SEARCH LIGHT LED 2030

MODEL: LED 2030

### Casing

Body of HHSL (hand held search light) is heavy duty, water resistant and one piece molded with integral handle of ABS/Engineered plastic. It is light and corrosion proof and the maximum wright including the battery is 1.5 Kgs and a maximum length of 35cm.

#### Construction

- The LED lamp is of 30 Watts.
- The battery is replaceable by unscrewing back cover without disturbing electronics.

#### Lamp

It has LED light source with intensity to facilitate detection of a group of moving persons at 600 meters in idle conditions.

#### Circuit-switch selector

- Wire is heavy duty
- Suitable control for ON/OFF and functions like flasher and dimmer.
- Two switches for selection of modes:
  - Continuous/direct light
  - Two positions of dimmer and flasher